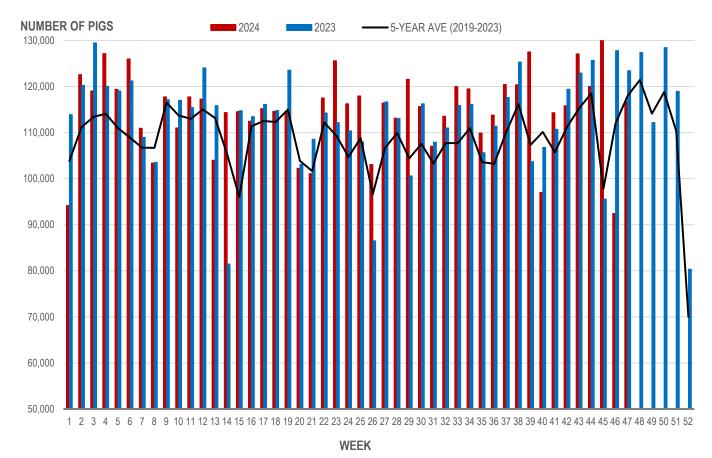

#### NUMBER OF PIGS PROCESSED BY MAJOR PROCESSORS WEEKLY

Source: Manitoba major processors

## **Number of Pigs Processed by Major Processors**

| Week | Week ending date  | 2024    | 2023    | Change from<br>Previous Week | Change from<br>Previous Year |
|------|-------------------|---------|---------|------------------------------|------------------------------|
| 44   | 2024-11-01        | 119,997 | 125,685 | -5.6%                        | -4.5%                        |
| 45   | 2024-11-08        | 132,650 | 95,561  | 10.5%                        | 38.8%                        |
| 46   | 2024-11-15        | 92,421  | 127,768 | -30.3%                       | -27.7%                       |
| 47   | 2024-11-22        | 116,691 | 123,417 | 26.3%                        | -5.4%                        |
|      | Four week average | 115,440 | 118,108 | -                            | -2.3%                        |