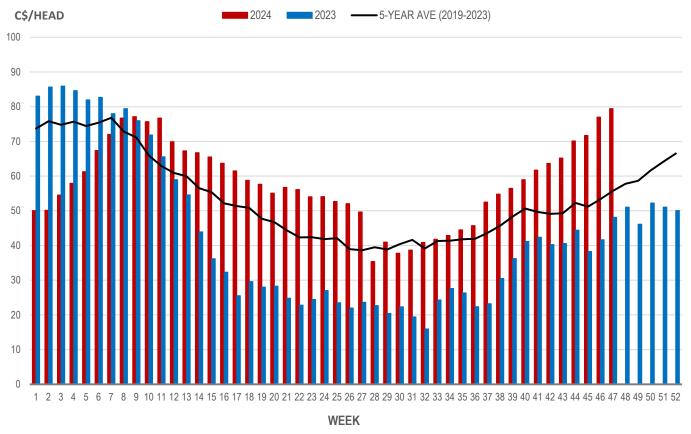

## EARLY WEANED PIGS (U.S. TOTAL COMPOSITE WEIGHTED AVERAGE PRICE PER HEAD) WEEKLY

Source: USDA, AMS

## Weaning Pigs (U.S. Total Composite Weighted Average Price per Head)

|                         | Formula and Cash<br>Low, US\$/Head | Formula and Cash<br>High, US\$/Head | Wtd Avg Price,<br>US\$/Head | Wtd Avg Price,<br>C\$/Head |
|-------------------------|------------------------------------|-------------------------------------|-----------------------------|----------------------------|
| Early Weaned (10-12 lb) | 48.00                              | 70.11                               | 56.82                       | 79.43                      |
| Feeder Pigs (40 lb)     | 57.00                              | 77.00                               | 69.67                       | 97.39                      |