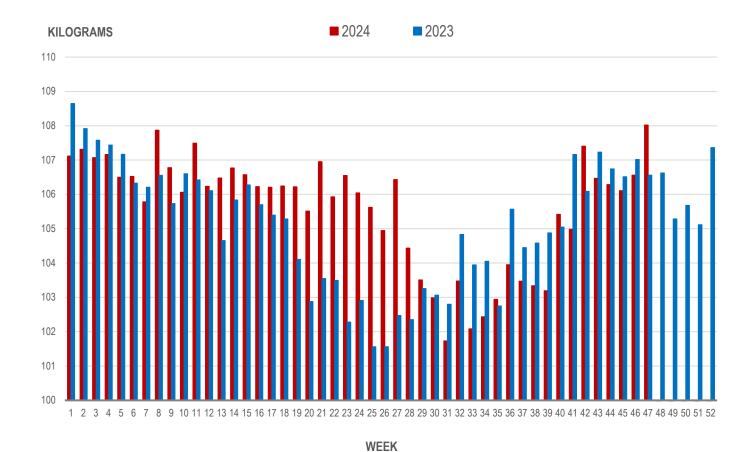

#### AVERAGE WEIGHT OF HOGS PROCESSED BY MAJOR PROCESSORS WEEKLY

Source: Manitoba major processors

## Average Weight of Hogs Processed by Major Processors, Kg

| Week | Week ending date  | 2024   | 2023   | Change from<br>Previous Week | Change from<br>Previous Year |
|------|-------------------|--------|--------|------------------------------|------------------------------|
| 44   | 2024-11-01        | 106.28 | 106.74 | -0.2%                        | -0.4%                        |
| 45   | 2024-11-08        | 106.10 | 106.51 | -0.2%                        | -0.4%                        |
| 46   | 2024-11-15        | 106.56 | 107.02 | 0.4%                         | -0.4%                        |
| 47   | 2024-11-22        | 108.02 | 106.56 | 1.4%                         | 1.4%                         |
|      | Four week average | 106.74 | 106.71 | -                            | 0.0%                         |