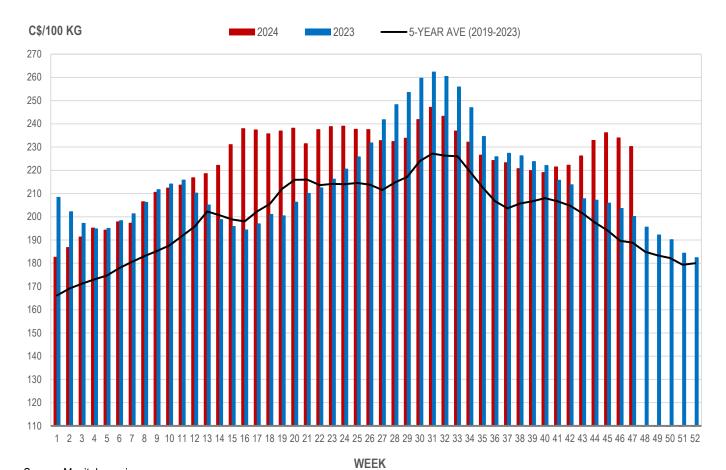

#### MANITOBA WEIGHTED AVERAGE INDEX 100 HOG PRICES WEEKLY

Source: Manitoba major processors

### All In Weights C\$/100 kg

| Week | Week ending date  | 2024   | 2023   | Change from<br>Previous Week | Change from<br>Previous Year |
|------|-------------------|--------|--------|------------------------------|------------------------------|
| 44   | 2024-11-01        | 245.09 | 217.00 | 2.8%                         | 12.9%                        |
| 45   | 2024-11-08        | 247.49 | 216.49 | 1.0%                         | 14.3%                        |
| 46   | 2024-11-15        | 248.09 | 213.42 | 0.2%                         | 16.2%                        |
| 47   | 2024-11-22        | 240.85 | 209.97 | -2.9%                        | 14.7%                        |
|      | Four week average | 245.38 | 214.22 | -                            | 14.5%                        |

Source: Manitoba major processors.

Index 100, C\$/100 kg

| Week | Week ending date  | 2024   | 2023   | Change from<br>Previous Week | Change from<br>Previous Year |
|------|-------------------|--------|--------|------------------------------|------------------------------|
| 44   | 2024-11-01        | 232.87 | 207.17 | 3.0%                         | 12.4%                        |
| 45   | 2024-11-08        | 236.18 | 205.85 | 1.4%                         | 14.7%                        |
| 46   | 2024-11-15        | 233.91 | 203.60 | -1.0%                        | 14.9%                        |
| 47   | 2024-11-22        | 230.22 | 200.14 | -1.6%                        | 15.0%                        |
|      | Four week average | 233.29 | 204.19 | -                            | 14.3%                        |