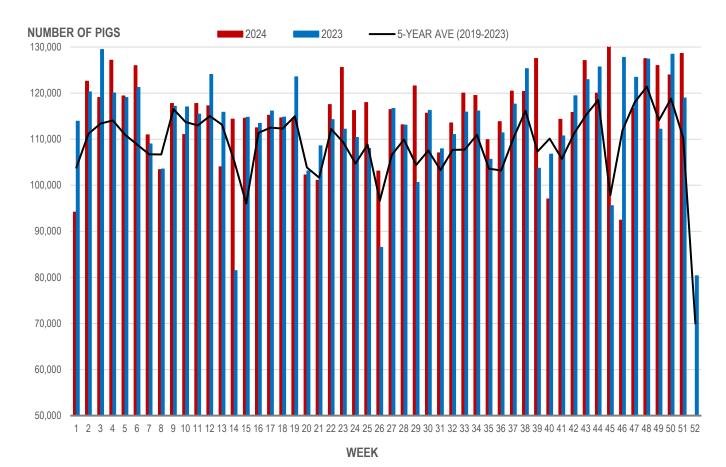

#### NUMBER OF PIGS PROCESSED BY MAJOR PROCESSORS WEEKLY

Source: Manitoba major processors

# **Number of Pigs Processed by Major Processors**

| Week | Week ending date  | 2024    | 2023    | Change from<br>Previous Week | Change from<br>Previous Year |
|------|-------------------|---------|---------|------------------------------|------------------------------|
| 48   | 2024-11-29        | 127,494 | 127,362 | 9.3%                         | 0.1%                         |
| 49   | 2024-12-06        | 125,987 | 112,173 | -1.2%                        | 12.3%                        |
| 50   | 2024-12-13        | 123,937 | 128,428 | -1.6%                        | -3.5%                        |
| 51   | 2024-12-20        | 128,604 | 118,950 | 3.8%                         | 8.1%                         |
|      | Four week average | 126,506 | 121,728 | -                            | 3.9%                         |