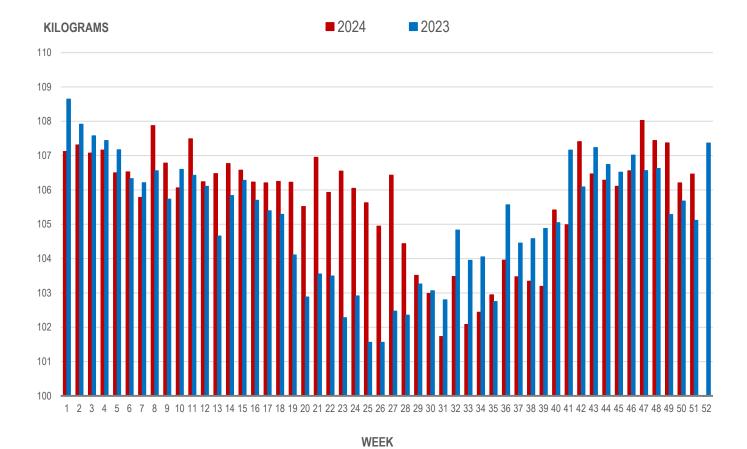

#### AVERAGE WEIGHT OF HOGS PROCESSED BY MAJOR PROCESSORS WEEKLY

Source: Manitoba major processors

# Average Weight of Hogs Processed by Major Processors, Kg

| Week | Week ending date  | 2024   | 2023   | Change from<br>Previous Week | Change from<br>Previous Year |
|------|-------------------|--------|--------|------------------------------|------------------------------|
| 48   | 2024-11-29        | 107.44 | 106.62 | -0.5%                        | 0.8%                         |
| 49   | 2024-12-06        | 107.37 | 105.28 | -0.1%                        | 2.0%                         |
| 50   | 2024-12-13        | 106.21 | 105.68 | -1.1%                        | 0.5%                         |
| 51   | 2024-12-20        | 106.46 | 105.12 | 0.2%                         | 1.3%                         |
|      | Four week average | 106.87 | 105.67 | -                            | 1.1%                         |