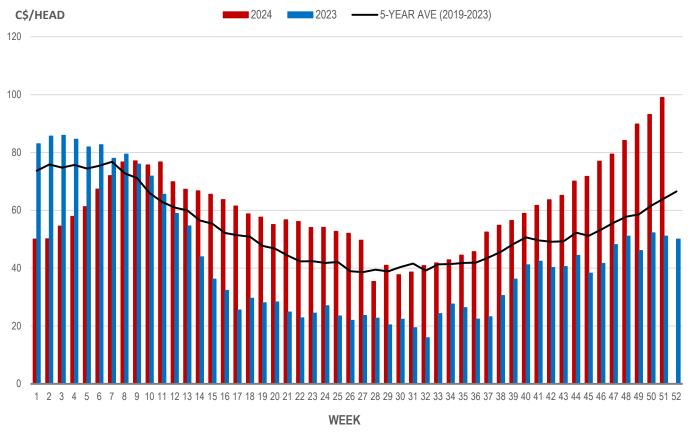

# EARLY WEANED PIGS (U.S. TOTAL COMPOSITE WEIGHTED AVERAGE PRICE PER HEAD) WEEKLY

Source: USDA, AMS

## Weaning Pigs (U.S. Total Composite Weighted Average Price per Head)

|                         | Formula and Cash<br>Low, US\$/Head | Formula and Cash<br>High, US\$/Head | Wtd Avg Price,<br>US\$/Head | Wtd Avg Price,<br>C\$/Head |
|-------------------------|------------------------------------|-------------------------------------|-----------------------------|----------------------------|
| Early Weaned (10-12 lb) | 49.73                              | 83.00                               | 68.92                       | 99.00                      |
| Feeder Pigs (40 lb)     | 79.00                              | 96.00                               | 88.03                       | 126.46                     |