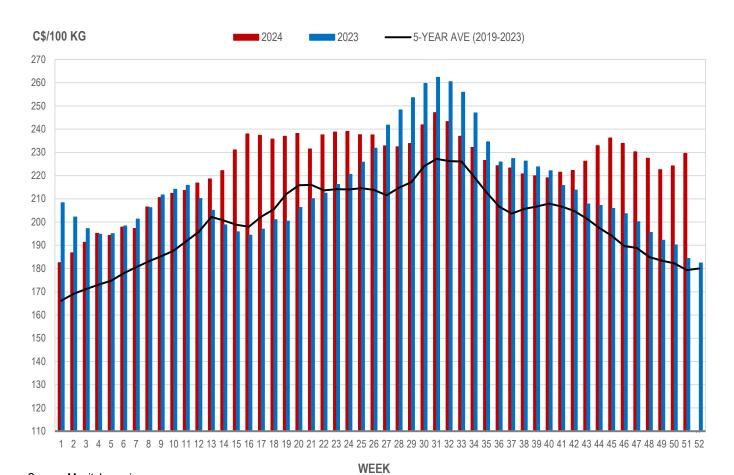

#### MANITOBA WEIGHTED AVERAGE INDEX 100 HOG PRICES WEEKLY

Source: Manitoba major processors

## All In Weights C\$/100 kg

| Week | Week ending date  | 2024   | 2023   | Change from<br>Previous Week | Change from<br>Previous Year |
|------|-------------------|--------|--------|------------------------------|------------------------------|
| 48   | 2024-11-29        | 239.41 | 204.96 | -0.6%                        | 16.8%                        |
| 49   | 2024-12-06        | 233.76 | 201.58 | -2.4%                        | 16.0%                        |
| 50   | 2024-12-13        | 236.03 | 199.13 | 1.0%                         | 18.5%                        |
| 51   | 2024-12-20        | 240.57 | 193.91 | 1.9%                         | 24.1%                        |
|      | Four week average | 237.44 | 199.90 | -                            | 18.8%                        |

Source: Manitoba major processors.

Index 100, C\$/100 kg

| Week | Week ending date  | 2024   | 2023   | Change from<br>Previous Week | Change from<br>Previous Year |
|------|-------------------|--------|--------|------------------------------|------------------------------|
| 48   | 2024-11-29        | 227.46 | 195.57 | -1.2%                        | 16.3%                        |
| 49   | 2024-12-06        | 222.56 | 192.17 | -2.2%                        | 15.8%                        |
| 50   | 2024-12-13        | 224.14 | 190.17 | 0.7%                         | 17.9%                        |
| 51   | 2024-12-20        | 229.55 | 184.37 | 2.4%                         | 24.5%                        |
|      | Four week average | 225.93 | 190.57 | -                            | 18.6%                        |