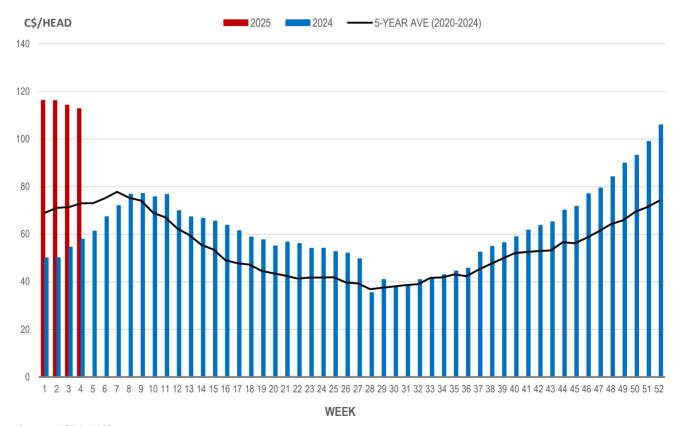

## EARLY WEANED PIGS (U.S. TOTAL COMPOSITE WEIGHTED AVERAGE PRICE PER HEAD) WEEKLY

Source: USDA, AMS

## Weaning Pigs (U.S. Total Composite Weighted Average Price per Head)

|                         | Formula and Cash<br>Low, US\$/Head | Formula and Cash<br>High, US\$/Head | Wtd Avg Price,<br>US\$/Head | Wtd Avg Price,<br>C\$/Head |
|-------------------------|------------------------------------|-------------------------------------|-----------------------------|----------------------------|
| Early Weaned (10-12 lb) | 49.60                              | 100.00                              | 78.60                       | 112.68                     |
| Feeder Pigs (40 lb)     | 96.00                              | 114.00                              | 107.00                      | 153.40                     |