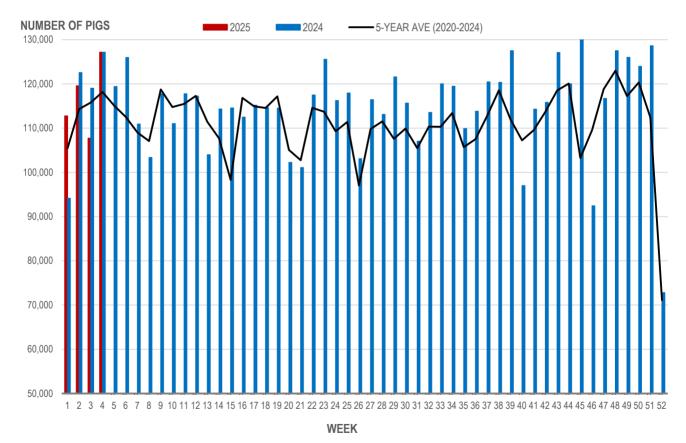

#### NUMBER OF PIGS PROCESSED BY MAJOR PROCESSORS WEEKLY

Source: Manitoba major processors

## **Number of Pigs Processed by Major Processors**

| Week | Week ending date  | 2025    | 2024    | Change from<br>Previous Week | Change from<br>Previous Year |
|------|-------------------|---------|---------|------------------------------|------------------------------|
| 1    | 2025-01-03        | 112,761 | 94,153  | 54.9%                        | 19.8%                        |
| 2    | 2025-01-10        | 119,571 | 122,562 | 6.0%                         | -2.4%                        |
| 3    | 2025-01-17        | 107,726 | 119,025 | -9.9%                        | -9.5%                        |
| 4    | 2025-01-24        | 127,166 | 127,153 | 18.0%                        | 0.0%                         |
|      | Four week average | 116,806 | 115,723 | -                            | 0.9%                         |