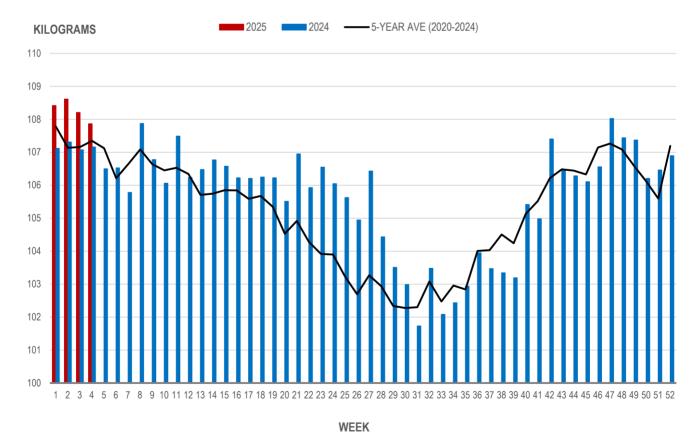

#### AVERAGE WEIGHT OF HOGS PROCESSED BY MAJOR PROCESSORS WEEKLY

Source: Manitoba major processors

## Average Weight of Hogs Processed by Major Processors, Kg

| Week | Week ending date  | 2025   | 2024   | Change from<br>Previous Week | Change from<br>Previous Year |
|------|-------------------|--------|--------|------------------------------|------------------------------|
| 1    | 2025-01-03        | 108.42 | 107.12 | 1.4%                         | 1.4%                         |
| 2    | 2025-01-10        | 108.61 | 107.31 | 0.2%                         | 0.2%                         |
| 3    | 2025-01-17        | 108.21 | 107.07 | -0.4%                        | -0.4%                        |
| 4    | 2025-01-24        | 107.86 | 107.16 | -0.3%                        | -0.3%                        |
|      | Four week average | 108.28 | 107.17 | -                            | 0.2%                         |