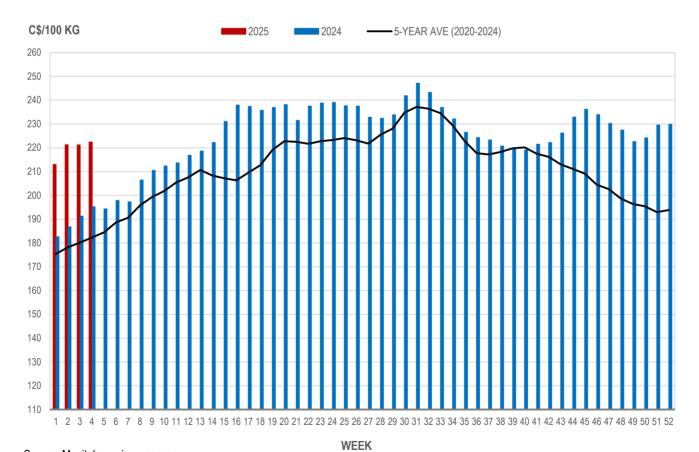

#### MANITOBA WEIGHTED AVERAGE INDEX 100 HOG PRICES WEEKLY

Source: Manitoba major processors

#### All In Weights C\$/100 kg

| Week | Week ending date  | 2025   | 2024   | Change from<br>Previous Week | Change from<br>Previous Year |
|------|-------------------|--------|--------|------------------------------|------------------------------|
| 1    | 2025-01-03        | 223.56 | 192.01 | -7.6%                        | 16.4%                        |
| 2    | 2025-01-10        | 232.65 | 195.75 | 4.1%                         | 18.8%                        |
| 3    | 2025-01-17        | 232.83 | 200.95 | 0.1%                         | 15.9%                        |
| 4    | 2025-01-24        | 233.69 | 204.47 | 0.4%                         | 14.3%                        |
|      | Four week average | 230.68 | 198.30 | -                            | 16.3%                        |

Source: Manitoba major processors.

Index 100, C\$/100 kg

| Week | Week ending date  | 2025   | 2024   | Change from<br>Previous Week | Change from<br>Previous Year |
|------|-------------------|--------|--------|------------------------------|------------------------------|
| 1    | 2025-01-03        | 212.94 | 182.56 | -7.4%                        | 16.6%                        |
| 2    | 2025-01-10        | 221.21 | 186.75 | 3.9%                         | 18.5%                        |
| 3    | 2025-01-17        | 221.19 | 191.27 | 0.0%                         | 15.6%                        |
| 4    | 2025-01-24        | 222.39 | 195.14 | 0.5%                         | 14.0%                        |
|      | Four week average | 219.43 | 188.93 | -                            | 16.1%                        |