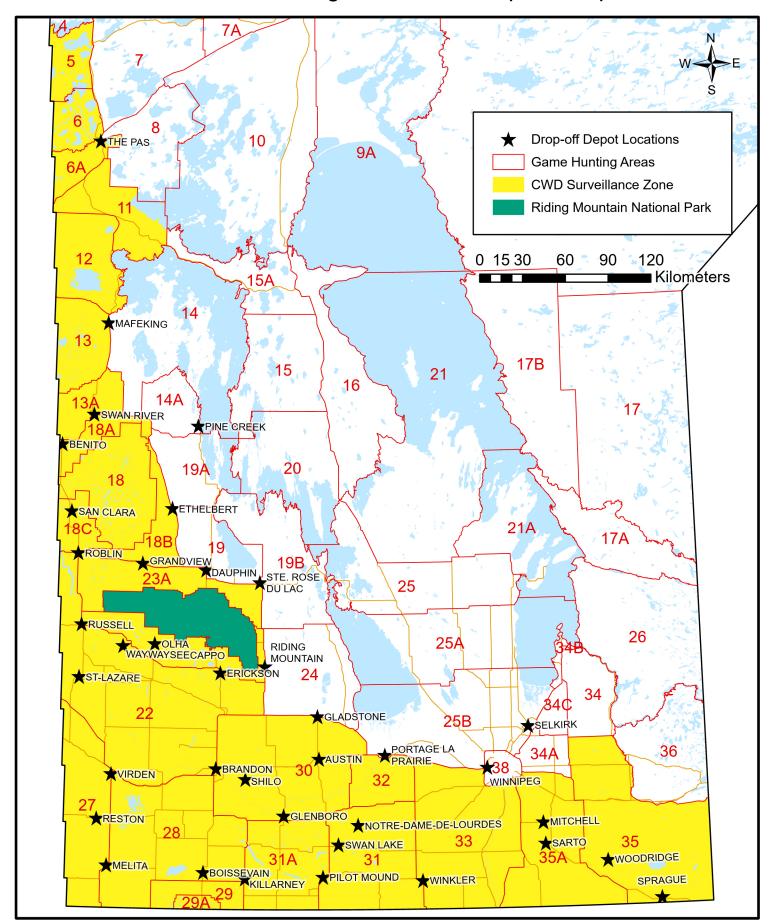

## Chronic Wasting Disease (CWD) Surveillance Zone for Biological Sample Submissions, Game Hunting Areas, And Drop-Off Depot Locations

| TOWN       | BUSINESS                   | ADDRESS                             | DETAILS                                                                                                              | PHONE        | HOLIDAYS                |
|------------|----------------------------|-------------------------------------|----------------------------------------------------------------------------------------------------------------------|--------------|-------------------------|
| AUSTIN     | PHIL'S FINE FOODS          | 34-2ND AVENUE                       | MON–WED, FRI 8 A.M. – 6 P.M., THU 8 A.M. – 8 P.M.,<br>SAT 9 A.M. – 6 P.M., SUN CLOSED                                | 204-637-2561 | CLOSED ON STAT HOLIDAYS |
| BENITO     | BENITO PREMIUM MEATS LTD   | 135 RAILWAY AVENUE                  | MON, TUES, THURS, FRI 9 A.M. – 5:30 P.M., WED CLOSED, SAT 9 A.M. – 5 P.M., SUN CLOSED                                | 204-539-2218 |                         |
| BOISSEVAIN | BOISSEVAIN DISTRICT OFFICE | 451 NORTH RAILWAY STREET            | MON–FRI 8:30 A.M. – 4:30 P.M. (CLOSED OVER THE LUNCH HOUR, 12:00 P.M. – 1:00 P.M.), SAT & SUN CLOSED                 | 204-534-2028 | CLOSED ON STAT HOLIDAYS |
|            | DU-RITE MOTORS             | 237 MILL ROAD                       | MON–FRI 8 A.M. – 5:30 P.M., SAT 8 A.M. – NOON,<br>SUN CLOSED                                                         | 204-534-2929 |                         |
| BRANDON    | JO-BROOK OUTDOORS          | 2030B PARK AVENUE                   | MON-FRI 9 A.M 6 P.M., SAT 9 A.M 5 P.M., SUN<br>CLOSED                                                                | 855-888-4867 |                         |
| DAUPHIN    | CO-OP GAS BAR              | 1301 MAIN STREET SOUTH              | DAILY 6:30 A.M. – 9:30 P.M.                                                                                          | 204-638-6038 |                         |
|            | DAUPHIN WILDLIFE LAB       | 8-285 INDUSTRIAL ROAD               | MON–FRI 8 A.M. – 4:30 P.M., SAT & SUN CLOSED.<br>CALL AHEAD.                                                         | 204-638-4570 |                         |
| ERICKSON   | BEATTY'S XTR SERVICE       | PTH 10                              | DAILY 7:30 A.M. – 5:30 P.M.                                                                                          | 204-636-2954 | CLOSED CHRISTMAS DAY    |
| ETHELBERT  | ETHELBERT SERVICE CENTRE   | CORNER OF PTH 10 AND MAIN<br>STREET | MON-SAT 7 A.M. – 9 P.M., SUN 8 A.M. – 9 P.M.                                                                         | 204-742-3268 |                         |
| GLADSTONE  | MAC'S AUTO SUPPLY LTD      | 254 MORRIS STREET                   | MON–FRI 8 A.M. – 5 P.M., CLOSED OVER THE LUNCH<br>HOUR (12:00 P.M. – 1:00 P.M.), SAT 8 A.M. – 12 P.M.,<br>SUN CLOSED | 204-385-2416 | CLOSED ON STAT HOLIDAYS |